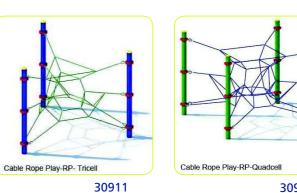

#### **ALLPLAY - CABLE ROPE PLAY**

30950

30942 30941

www.moodie.com.au

Please read from left to right >>>

30954

86318 - Tractor with Trailer 86315 - (Tractor only)

sales@moodie.com.au • 1300 666 343 connects you to your local representative PO Box 326 Gladesville NSW 2111 Australia