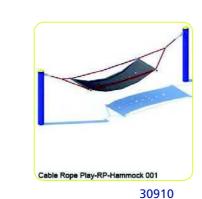

# **ALLPLAY - CABLE ROPE PLAY**

\* Large standard range

\* Custom work is welcomed

\* Large standard range

Please read from left to right >>>

\* Custom work is welcomed

Please read from left to right >>>

86211

86288

86209

30916

86200

30918

30919