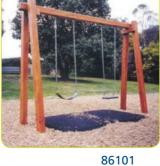

86360 - 3-way Rocker

Please read from left to right >>>

86120

86122

86192

86190

86191

86194