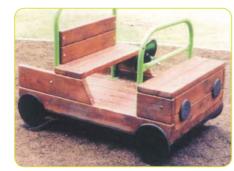

86360 - Treadmill

86336 - Spinner (with safetly wheel)

86345 - Wavy Mirror

86306 - Fire Engine

86318 - Tractor with Trailer 86315 - (Tractor only)

86330 - Loco with Carriage

86321 - Hatch-back

86300 - One-tonner

86340 - Sailboat

86339 - Sand Digger

86312 - 2-way Jeep