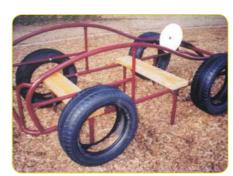

ales@moodie.com.au • 1300 666 343 connects you to your local representative PO Box 326 Gladesville NSW 2111 Australia

www.moodie.com.au

## **RESOURCE GUIDE 15.5 v1**



## **RESOURCE GUIDE 15.5 v1**



# **ALLPLAY - SINGLES**

**ALLPLAY - SINGLES** 

\* Large standard range

\* Custom work is welcomed

\* Large standard range

\* Custom work is welcomed

Please read from left to right >>>



86351 - Binoculars



86354 - Flying Saucer



86348 - Spinning Orb



86366 - Musical Chimes



86825 - Rock Wall



86363 - Scramble Net



86369 - Sound Panel



86372 - Twirly Panel



86342 - Spider Net



86360 - Treadmill



86336 - Spinner (with safetly wheel)



86345 - Wavy Mirror





86306 - Fire Engine



86318 - Tractor with Trailer 86315 - (Tractor only)



86330 - Loco with Carriage



86321 - Hatch-back



86300 - One-tonner



86340 - Sailboat



86339 - Sand Digger



86312 - 2-way Jeep