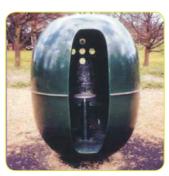

86354 - Flying Saucer

86348 - Spinning Orb

86366 - Musical Chimes

86825 - Rock Wall

86363 - Scramble Net

86369 - Sound Panel

86372 - Twirly Panel

86342 - Spider Net