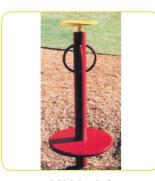

86360 - Treadmill

86336 - Spinner (with safetly wheel)

86345 - Wavy Mirror

86306 - Fire Engine

86318 - Tractor with Trailer 86315 - (Tractor only)

86330 - Loco with Carriage

86321 - Hatch-back

86300 - One-tonner