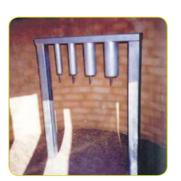

86354 - Flying Saucer

86348 - Spinning Orb

86366 - Musical Chimes

86825 - Rock Wall

86363 - Scramble Net

86369 - Sound Panel

86372 - Twirly Panel

86342 - Spider Net