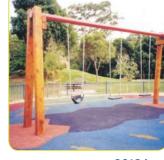

86360 - 3-way Rocker

Please read from left to right >>>

86120

86122

86192

86190

86191

86194