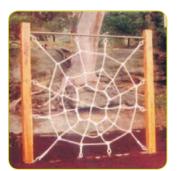

86354 - Flying Saucer

86348 - Spinning Orb

86366 - Musical Chimes

86825 - Rock Wall

86363 - Scramble Net

86369 - Sound Panel

86372 - Twirly Panel

86342 - Spider Net