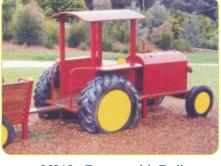

86360 - Treadmill

86336 - Spinner (with safetly wheel)

86345 - Wavy Mirror

86306 - Fire Engine

86318 - Tractor with Trailer 86315 - (Tractor only)

86330 - Loco with Carriage

86321 - Hatch-back

86300 - One-tonner