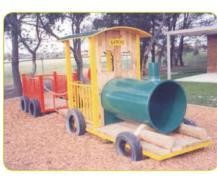

86360 - Treadmill

86336 - Spinner (with safetly wheel)

86345 - Wavy Mirror

86306 - Fire Engine

86318 - Tractor with Trailer 86315 - (Tractor only)

86330 - Loco with Carriage

86321 - Hatch-back

86300 - One-tonner