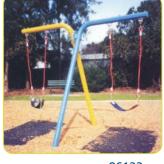

86360 - 3-way Rocker

Please read from left to right >>>

86120

86122

86192

86190

86191

86194