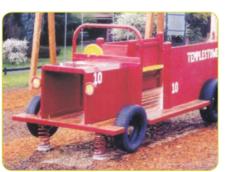

86360 - Treadmill

86336 - Spinner (with safetly wheel)

86345 - Wavy Mirror

86306 - Fire Engine

86318 - Tractor with Trailer 86315 - (Tractor only)

86330 - Loco with Carriage

86321 - Hatch-back

86300 - One-tonner