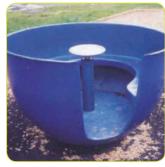

86354 - Flying Saucer

86348 - Spinning Orb

86366 - Musical Chimes

86825 - Rock Wall

86363 - Scramble Net

86369 - Sound Panel

86372 - Twirly Panel

86342 - Spider Net