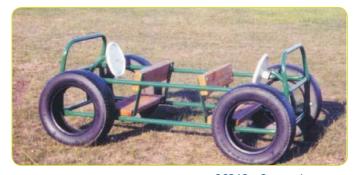

Gladesville NSW 2111 Australia

www.moodie.com.au

## **RESOURCE GUIDE 15.5 v1**



## **RESOURCE GUIDE 15.5 v1**



# **ALLPLAY - SINGLES**

**ALLPLAY - SINGLES** 

\* Large standard range

\* Custom work is welcomed

\* Large standard range

\* Custom work is welcomed

Please read from left to right >>>



86351 - Binoculars



86354 - Flying Saucer



86348 - Spinning Orb



86366 - Musical Chimes



86825 - Rock Wall



86363 - Scramble Net



86369 - Sound Panel



86372 - Twirly Panel



86342 - Spider Net



86360 - Treadmill



86336 - Spinner (with safetly wheel)



86345 - Wavy Mirror





86306 - Fire Engine



86318 - Tractor with Trailer 86315 - (Tractor only)



86330 - Loco with Carriage



86321 - Hatch-back



86300 - One-tonner



86340 - Sailboat



86339 - Sand Digger



86312 - 2-way Jeep