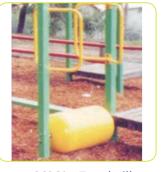

86360 - Treadmill

86336 - Spinner (with safetly wheel)

86345 - Wavy Mirror

86306 - Fire Engine

86318 - Tractor with Trailer 86315 - (Tractor only)

86330 - Loco with Carriage

86321 - Hatch-back

86300 - One-tonner