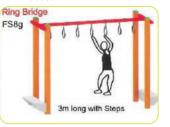

# **ALLPLAY - FITNESS STATIONS & LINKS**

Please read from left to right >>>

30351

30344

30336

2m lone

Push Ups

FS3b