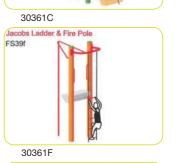

# **ALLPLAY - FITNESS STATIONS & LINKS**

Please read from left to right >>>

30351

30344

30336

2m lone

Push Ups

FS3b