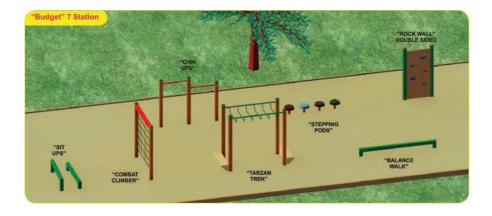

#### 'BUDGET' 7 STATION 30308

**AUSTRALIAN MADE** Cypress Pine or Steel Construction Rubber, Synthetic grass, Soft fall, and mulch available