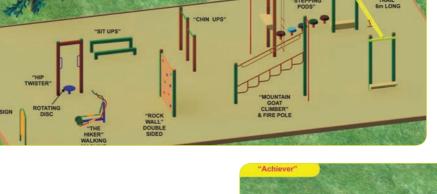

#### 'THE GRAND TOUR' 30305

**AUSTRALIAN MADE Cypress Pine or Steel Construction** Rubber, Synthetic grass, Soft fall, and mulch available

**AUSTRALIAN MADE** Installation available

'ACHEIVER' 30306 **AUSTRALIAN MADE** Many alternative designs