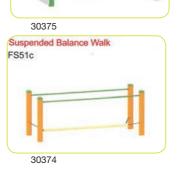

# **ALLPLAY - FITNESS STATIONS & LINKS**

Please read from left to right >>>

30351

30344

30336

2m lone

Push Ups

FS3b