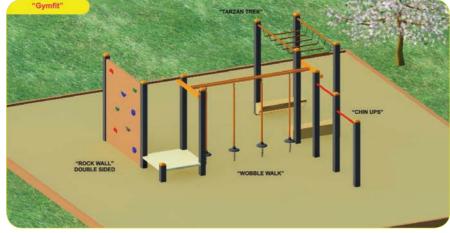

moodie.com.au





























sales@moodie.com.au • 1300 666 343 connects you to your local representative PO Box 326 Gladesville NSW 2111 Australia

www.moodie.com.au

## **RESOURCE GUIDE 15.4 v1**



## **RESOURCE GUIDE 15.4 v1**



# **ALLPLAY - FITNESS STATIONS & LINKS**

Please read from left to right >>>

\* Large standard range

\* Custom work is welcomed

# **ALLPLAY - FITNESS STATIONS & LINKS**

Please read from left to right >>>

\* Large standard range

\* Custom work is welcomed



#### 'BUDGET' 7 STATION 30308

**AUSTRALIAN MADE** Cypress Pine or Steel Construction Rubber, Synthetic grass, Soft fall, and mulch available



#### 'THE GRAND TOUR' 30305

**AUSTRALIAN MADE Cypress Pine or Steel Construction** Rubber, Synthetic grass, Soft fall, and mulch available











**AUSTRALIAN MADE** Installation available



'ACHEIVER' 30306 **AUSTRALIAN MADE** Many alternative designs





'BUDGET GYM' 30307

**AUSTRALIAN MADE** Many alternative designs

sales@moodie.com.au • 1300 666 343 connects you to your local representative PO Box 326 Gladesville NSW 2111 Australia

www.moodie.com.au

sales@moodie.com.au • 1300 666 343 connects you to your local representative

www.moodie.com.au