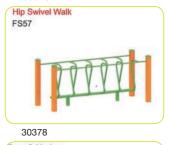

## **RESOURCE GUIDE 15.4 v1**



## **RESOURCE GUIDE 15.4 v1**



# **ALLPLAY - FITNESS STATIONS & LINKS**

Please read from left to right >>>

#### \* Large standard range

\* Custom work is welcomed

# **ALLPLAY - FITNESS STATIONS & LINKS**

Please read from left to right >>>

30351

30344

30336

2m lone

Push Ups

FS3b

#### \* Large standard range

\* Custom work is welcomed



































sales@moodie.com.au • 1300 666 343 connects you to your local representative www.moodie.com.au





























sales@moodie.com.au • 1300 666 343 connects you to your local representative PO Box 326 Gladesville NSW 2111 Australia

www.moodie.com.au

## **RESOURCE GUIDE 15.4 v1**



## **RESOURCE GUIDE 15.4 v1**



# **ALLPLAY - FITNESS STATIONS & LINKS**

Please read from left to right >>>

\* Large standard range

\* Custom work is welcomed

# **ALLPLAY - FITNESS STATIONS & LINKS**

Please read from left to right >>>

\* Large standard range

\* Custom work is welcomed



#### 'BUDGET' 7 STATION 30308

**AUSTRALIAN MADE** Cypress Pine or Steel Construction Rubber, Synthetic grass, Soft fall, and mulch available



#### 'THE GRAND TOUR' 30305

**AUSTRALIAN MADE Cypress Pine or Steel Construction** Rubber, Synthetic grass, Soft fall, and mulch available











**AUSTRALIAN MADE** Installat