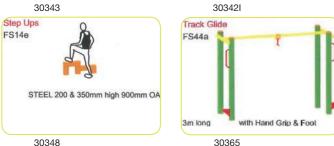

# **ALLPLAY - FITNESS STATIONS & LINKS**

Please read from left to right >>>

30351

30344

30336

2m lone

Push Ups

FS3b