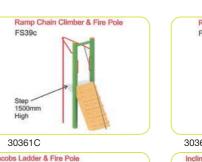

# **ALLPLAY - FITNESS STATIONS & LINKS**

Please read from left to right >>>

30351

30344

30336

2m lone

Push Ups

FS3b