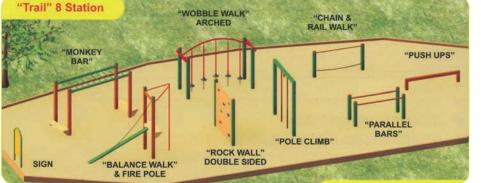

#### 'THE GRAND TOUR' 30305

**AUSTRALIAN MADE Cypress Pine or Steel Construction** Rubber, Synthetic grass, Soft fall, and mulch available

**AUSTRALIAN MADE** Installation available

'ACHEIVER' 30306 **AUSTRALIAN MADE** Many alternative designs