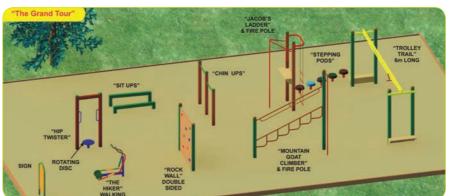

#### 'THE GRAND TOUR' 30305

**AUSTRALIAN MADE Cypress Pine or Steel Construction** Rubber, Synthetic grass, Soft fall, and mulch available

**AUSTRALIAN MADE** Installation available

'ACHEIVER' 30306 **AUSTRALIAN MADE** Many alternative designs