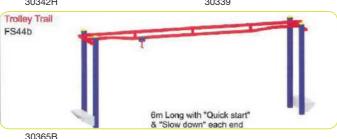

# **ALLPLAY - FITNESS STATIONS & LINKS**

Please read from left to right >>>

30351

30344

30336

2m lone

Push Ups

FS3b