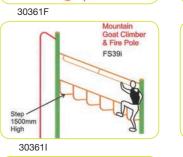

# **ALLPLAY - FITNESS STATIONS & LINKS**

Please read from left to right >>>

30351

30344

30336

2m lone

Push Ups

FS3b