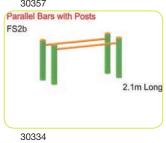

## **RESOURCE GUIDE 15.4 v1**



## **RESOURCE GUIDE 15.4 v1**



# **ALLPLAY - FITNESS STATIONS & LINKS**

Please read from left to right >>>

#### \* Large standard range

\* Custom work is welcomed

# **ALLPLAY - FITNESS STATIONS & LINKS**

Please read from left to right >>>

30351

30344

30336

2m lone

Push Ups

FS3b

#### \* Large standard range

\* Custom work is welcomed



































sales@moodie.com.au • 1300 666 343 connects you to your local representative www.moodie.com.au





























sales@moodie.com.au • 1300 666 343 connects you to your local representative PO Box 326 Gladesville NSW 2111 Australia

www.moodie.com.au

## **RESOURCE GUIDE 15.4 v1**



## **RESOURCE GUIDE 15.4 v1**



# **ALLPLAY - FITNESS STATIONS & LINKS**

Please read from left to right >>>

\* Large standard range

\* Custom work is welcomed

# **ALLPLAY - FITNESS STATIONS & LINKS**

Please read from left to right >>>

\* Large standard range

\* Custom work is welcomed



#### 'BUDGET' 7 STATION 30308

**AUSTRALIAN MADE** Cypress Pine or Steel Construction Rubber, Synthetic grass, Soft fall, and mulch available



#### 'THE GRAND TOUR' 30305

**AUSTRALIAN MADE Cypress Pine or Steel Construction** Rubber, Synthetic grass, Soft fall, and mulch available











**AUSTRALIAN MADE** Installation