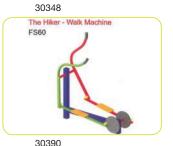

# **ALLPLAY - FITNESS STATIONS & LINKS**

Please read from left to right >>>

30351

30344

30336

2m lone

Push Ups

FS3b