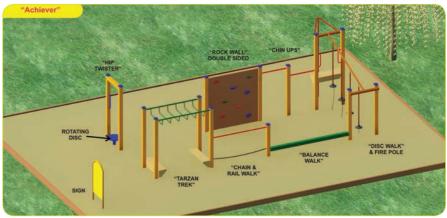

#### 'THE GRAND TOUR' 30305

**AUSTRALIAN MADE Cypress Pine or Steel Construction** Rubber, Synthetic grass, Soft fall, and mulch available

**AUSTRALIAN MADE** Installation available

'ACHEIVER' 30306 **AUSTRALIAN MADE** Many alternative designs