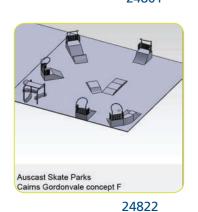

\* Custom work is welcomed

Auscast Skate Parks Pausa bench + skate shelter +screens 24802

69201

24941

PO Box 326 Gladesville NSW 2111 Australia