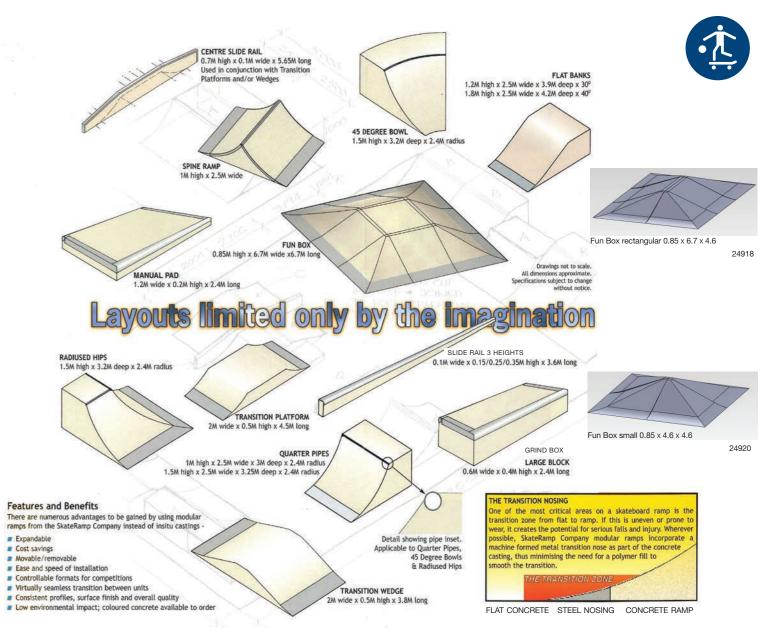

Modules are made in varying shapes and sizes to accomodate different skill levels of skateboarders, from novice to expert

In addition, one of the most important features of these modules is that the skateparks can be varied and changed, modules can be added, deleted or moved and as skateboarders develop new moves, modules can be designed and added accordingly.

## MODULAR SKATEBOARD RAMPS FOR SKATEPARKS

- PRECAST CONCRETE
- RELOCATABLE
- 100 YEAR LIFE
- BUILD IN STAGES
- Move

Encourage our youth to enjoy the park!