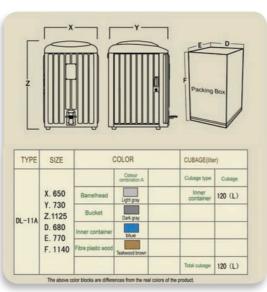

# Ausite 120 litre Wheeler pedal + lid

Moodie Ref: 12825 Type: DL-11A

- Door side opening
- Lock security style

Fibre plastic wood is a new kind of environmentally friendly material. With superior weatherability and aging resistance. If left for a long period outdoors, the service life is much longer than high class timber.

# TYPE SIZE (mn X. 625 Y. 720 Z.1125 D. 680 E. 770 F. 1140 120 (L)