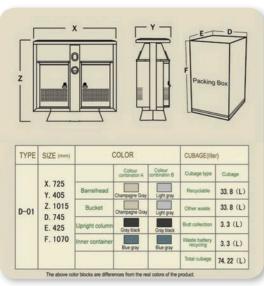

#### **Ausite Roocycler Twin 36 litre**

Moodie Ref: 12800 **Type: D-01** 

Tilt lock to empty Flame retarded engineered plastic liner

# TYPE SIZE (mn X. 625 Y. 720 Z.1125 D. 680 E. 770 F. 1140 120 (L)