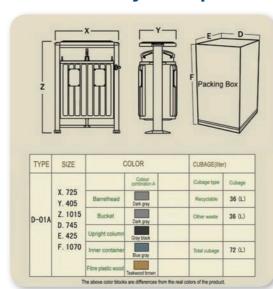

#### **Ausite Roocycler wpc Twin 36 litre**

Moodie Ref: 12805 Type: D-01A

PO Box 3040 Monash Park NSW 2111 Australia

Fibre plastic wood is a new kind of environmentally friendly material. With superior weatherability and aging resistance. If left for a long period outdoors, the service life is much longer than high class timber.