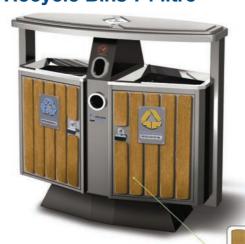

#### Ausite Roocycler wpc Twin + Ashtray + Battery Recycle Bins 74 litre

Moodie Ref: 12815 Type: D-02A

► Flame retarded engineered plastic liner

Fibre plastic wood is a new kind of environmentally friendly material. With superior weatherability and aging resistance. If left for a long period outdoors, the service life is much longer than high class timber.