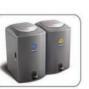

# Ausite 120 litre Wheeler pedal + lid

Moodie Ref: 12825 Type: DL-11A

- Door side opening
- Lock security style

Fibre plastic wood is a new kind of environmentally friendly material. With superior weatherability and aging resistance. If left for a long period outdoors, the service life is much longer than high class timber.