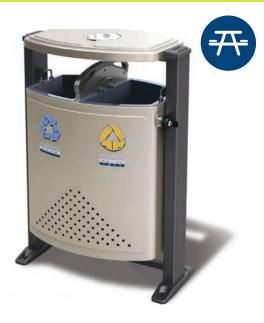

#### **Ausite Roocycler Twin 36 litre**

Moodie Ref: 12800 **Type: D-01** 

Tilt lock to empty Flame retarded engineered plastic liner