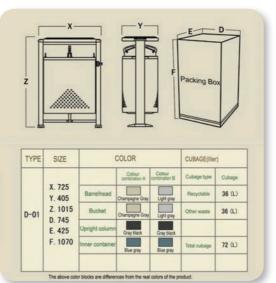

#### **Ausite Roocycler Twin 36 litre**

Moodie Ref: 12800 **Type: D-01** 

Tilt lock to empty Flame retarded engineered plastic liner