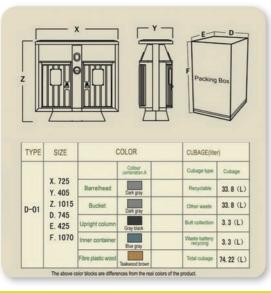

#### **Ausite Roocycler wpc Twin 36 litre**

Moodie Ref: 12805 Type: D-01A

PO Box 3040 Monash Park NSW 2111 Australia

Fibre plastic wood is a new kind of environmentally friendly material. With superior weatherability and aging resistance. If left for a long period outdoors, the service life is much longer than high class timber.