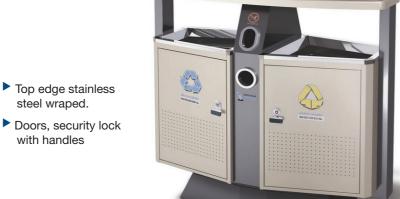

#### Ausite Roocycler Twin + Ashtray + Battery Recycle Bins 74 litre

Moodie Ref: 12810 **Type: D-02** 

Doors, security lock with handles

steel wraped.