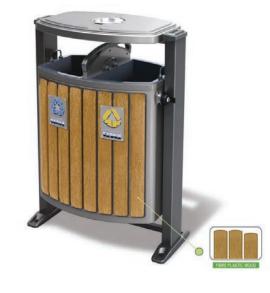

#### Ausite Roocycler wpc Twin + Ashtray + Battery Recycle Bins 74 litre

Moodie Ref: 12815 Type: D-02A

► Flame retarded engineered plastic liner

Fibre plastic wood is a new kind of environmentally friendly material. With superior weatherability and aging resistance. If left for a long period outdoors, the service life is much longer than high class timber.