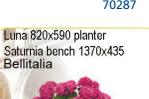

# **BELLITALIA – Site Furniture** PRECAST POLISHED ROOCYCLE MARBLE

\* Large standard range

70287

70560

Bellitalia - short cast iron bollard

70850

Margherita Founta

70305