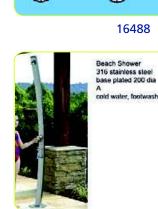

#### Please read from left to right >>>

16480

16496

16485

Armour

beach

shower

porous