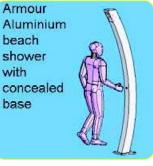

#### Please read from left to right >>>

16480

16496

16485

Armour

beach

shower

porous

pavers

with

1x1

Aluminium

16498

16513

6511

16490