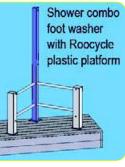

#### Please read from left to right >>>

16480

16496

16485

Armour

beach

shower

porous

pavers

with

1x1

Aluminium

16498

16513

6511

16490