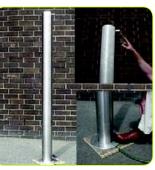

#### Please read from left to right >>>

16480

16496

16485

Armour

beach

shower

porous

pavers

with

1x1

Aluminium

16498

16513

6511

16490