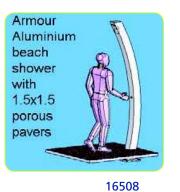

#### Please read from left to right >>>

16480

16496

16485

Armour

beach

shower

porous

pavers

with

1x1

Aluminium

16498

16513

6511

16490