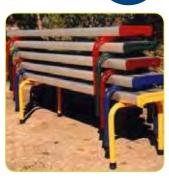

#### **\* Large standard range**

**\* Custom work is welcomed** 

Please read from left to right >>>

19401

LE FRAME BLEACHERS

19416

19405

19406

19407

19430

19447

19445

19422

Bleacher 6m x 3 tier+backrest

19432