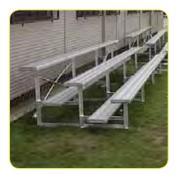

#### **\* Large standard range**

**\* Custom work is welcomed** 

Please read from left to right >>>

19401

LE FRAME BLEACHERS

19416

19405

19406

19407

19430

19447

19445

19422

Bleacher 6m x 3 tier+backrest

19432