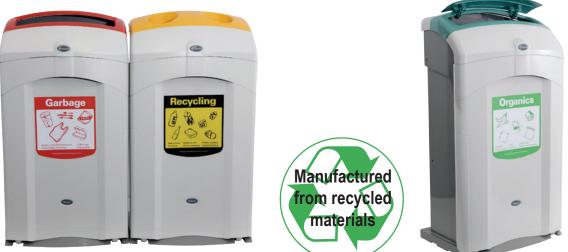

## Moodie item Code 5001011 - 5001021 Nexus<sup>®</sup> 100 Recycling Bin

Moodie item Code 5001000

This large capacity recycling unit provides a stylish solution to enhance efficiency in any environment. Colour-coded apertures and clear graphics make the units easily identifiable and assist in preventing cross contamination of different waste streams.