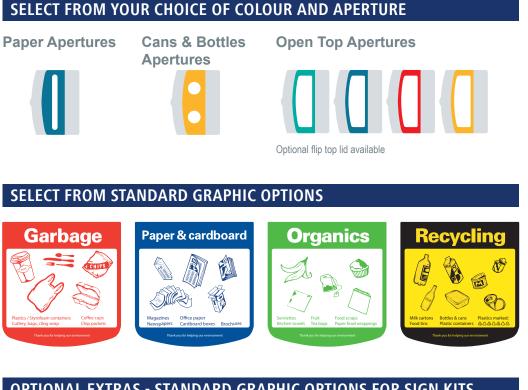

### **OPTIONAL EXTRAS - STANDARD GRAPHIC OPTIONS FOR SIGN KITS**

Post-mounted signs attach to the Nexus 100 to further promote your recycling message. These sign kits help create clearly identifiable recycling points in any location, and also provide an easy and effective way to personalise the product.

# **TECHNICAL INFORMATION**

| CAPACITY                                                                                   |                                                                                |
|--------------------------------------------------------------------------------------------|--------------------------------------------------------------------------------|
| Nexus 100<br>Amount of A4 Paper<br>Number of 330ml Cans<br>Number of 500ml Plastic Bottles | 100 Litres<br>30kg<br>130<br>95                                                |
| WEIGHT                                                                                     |                                                                                |
| Body and Aperture                                                                          | 12kg                                                                           |
| DIMENSIONS                                                                                 |                                                                                |
| Height<br>Depth<br>Width                                                                   | 1007mm<br>398mm<br>544mm                                                       |
| APERTURE OPTIONS                                                                           |                                                                                |
| Open Top<br>Cans & Bottles<br>Paper<br>Flip Lid Option                                     | Red, Yellow, Green & Blue<br>Yellow & Red<br>Blue<br>Red, Yellow, Green & Blue |
| BODY OPTIONS                                                                               |                                                                                |