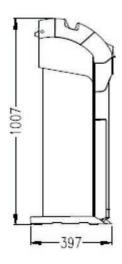

# **TECHNICAL INFORMATION**

| CAPACITY                                                                                   |                                                                                |
|--------------------------------------------------------------------------------------------|--------------------------------------------------------------------------------|
| Nexus 100<br>Amount of A4 Paper<br>Number of 330ml Cans<br>Number of 500ml Plastic Bottles | 100 Litres<br>30kg<br>130<br>95                                                |
| WEIGHT                                                                                     |                                                                                |
| Body and Aperture                                                                          | 12kg                                                                           |
| DIMENSIONS                                                                                 |                                                                                |
| Height<br>Depth<br>Width                                                                   | 1007mm<br>398mm<br>544mm                                                       |
| APERTURE OPTIONS                                                                           |                                                                                |
| Open Top<br>Cans & Bottles<br>Paper<br>Flip Lid Option                                     | Red, Yellow, Green & Blue<br>Yellow & Red<br>Blue<br>Red, Yellow, Green & Blue |
| BODY OPTIONS                                                                               |                                                                                |