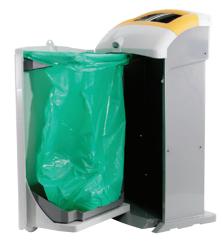

#### **RECYCLING CONTENT**

Made from 44% recycled content

Confidential paper key & lock

Bin liner site on removal frame on wheels