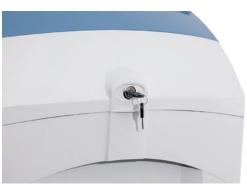

#### **RECYCLING CONTENT**

Made from 44% recycled content

Confidential paper key & lock

Bin liner site on removal frame on wheels