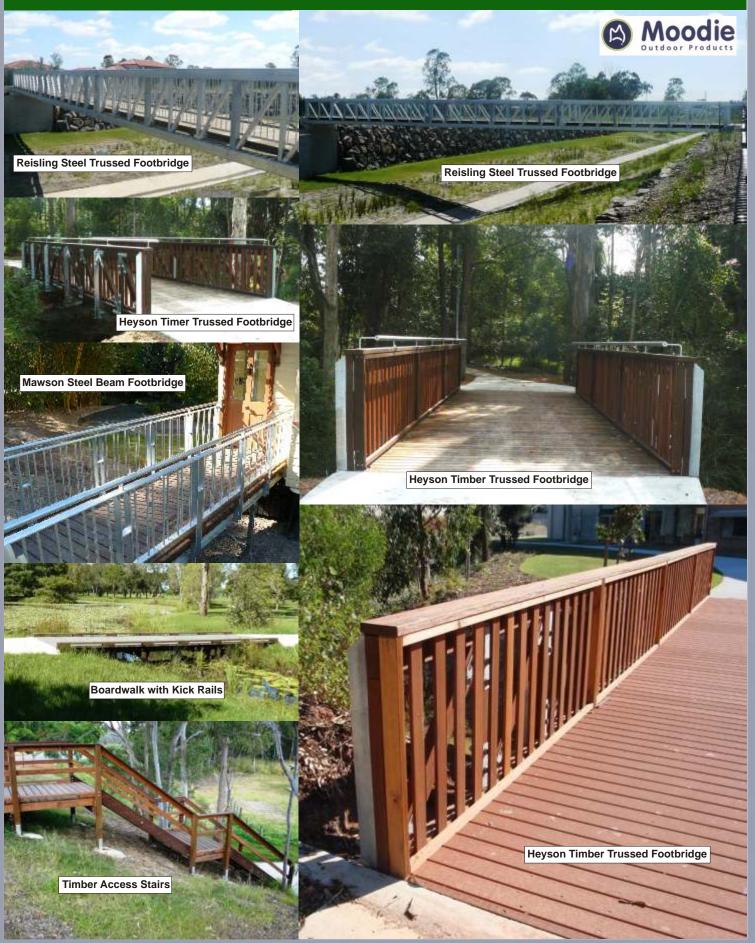

## **Heyson Timber Trussed Footbridge Standard Specifications**

- \* Widths from 1.2 to 3.0m.
- \* Spans from 4 to 12m.
- \* 5kpa load (minimum).
- \* H3 ACQ treated hardwood construction.
- \* HDG steel connection plates and bearers.
- \* Class 4 galvanised fixings.
- \* Wattle oil based stain finish, colour Brush Box.
- \* Footing/abutment design.
- \* BA drawings and Form 15 structural certificate.
- \* 10 year structural warranty.

#### **Reisling Steel Trussed Footbridge**

#### **Standard Specifications**

- \* Widths from 1.2 to 3.0m.
- \* Spans from 8 to 30m.
- \* 5kpa load (minimum).
- \* HDG steel trusses, bearers and joists.
- \* ACQ treated hardwood decking.
- \* Class 4 galvanised fixings.
- \* Footing/abutment design.
- \* BA drawings and Form 15 structural certificate.
- \* 10 year structural warranty.

### **Mawson Steel Beam Footbridge**

#### **Standard Specifications**

- \* Widths from 1.2 to 3.0m.
- \* Spans from 4 to 20m.
- \* 5kpa load (minimum).
- \* HDG steel beams, bearers and joists.
- \* ACQ treated hardwood decking.
- \* Class 4 galvanised fixings.
- \* Footing/abutment design.
- \* BA drawings and Form 15 structural certificate.
- \* 10 year structural warranty.