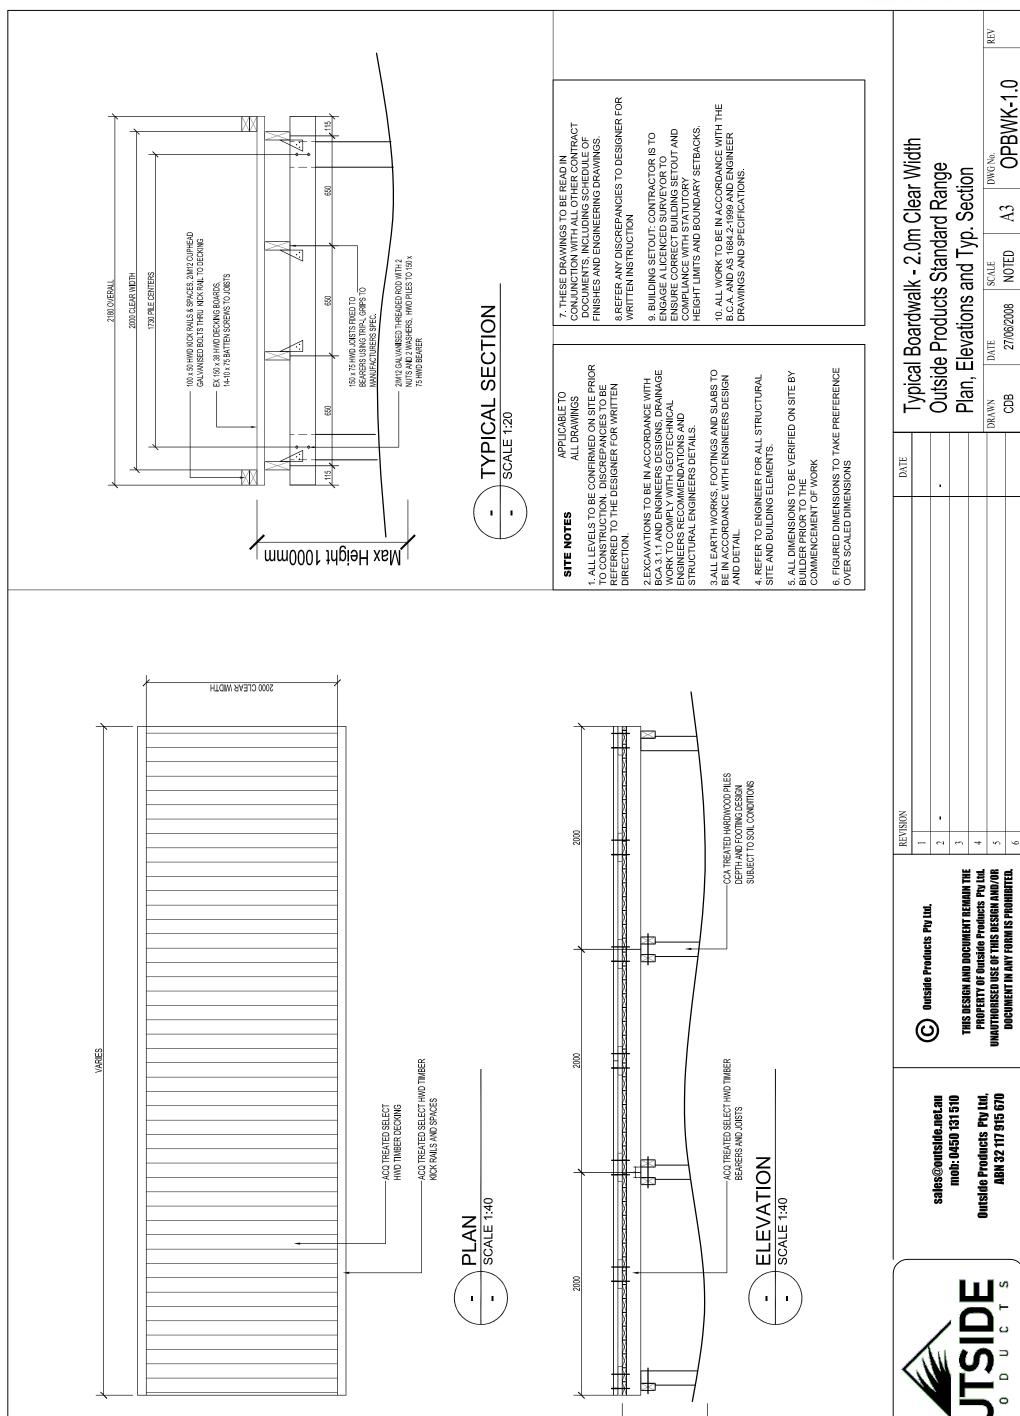

## **Heyson Timber Trussed Footbridge Standard Specifications**

- \* Widths from 1.2 to 3.0m.
- \* Spans from 4 to 12m.
- \* 5kpa load (minimum).
- \* H3 ACQ treated hardwood construction.
- \* HDG steel connection plates and bearers.
- \* Class 4 galvanised fixings.
- \* Wattle oil based stain finish, colour Brush Box.
- \* Footing/abutment design.
- \* BA drawings and Form 15 structural certificate.
- \* 10 year structural warranty.

#### **Options**

- \* Multiple spans.
- \* Marine protection.
- \* Non-climbable handrail panels.
- \* Bicycle rails and disable compliant handrails.
- \* Composite or recycled plastic decking.