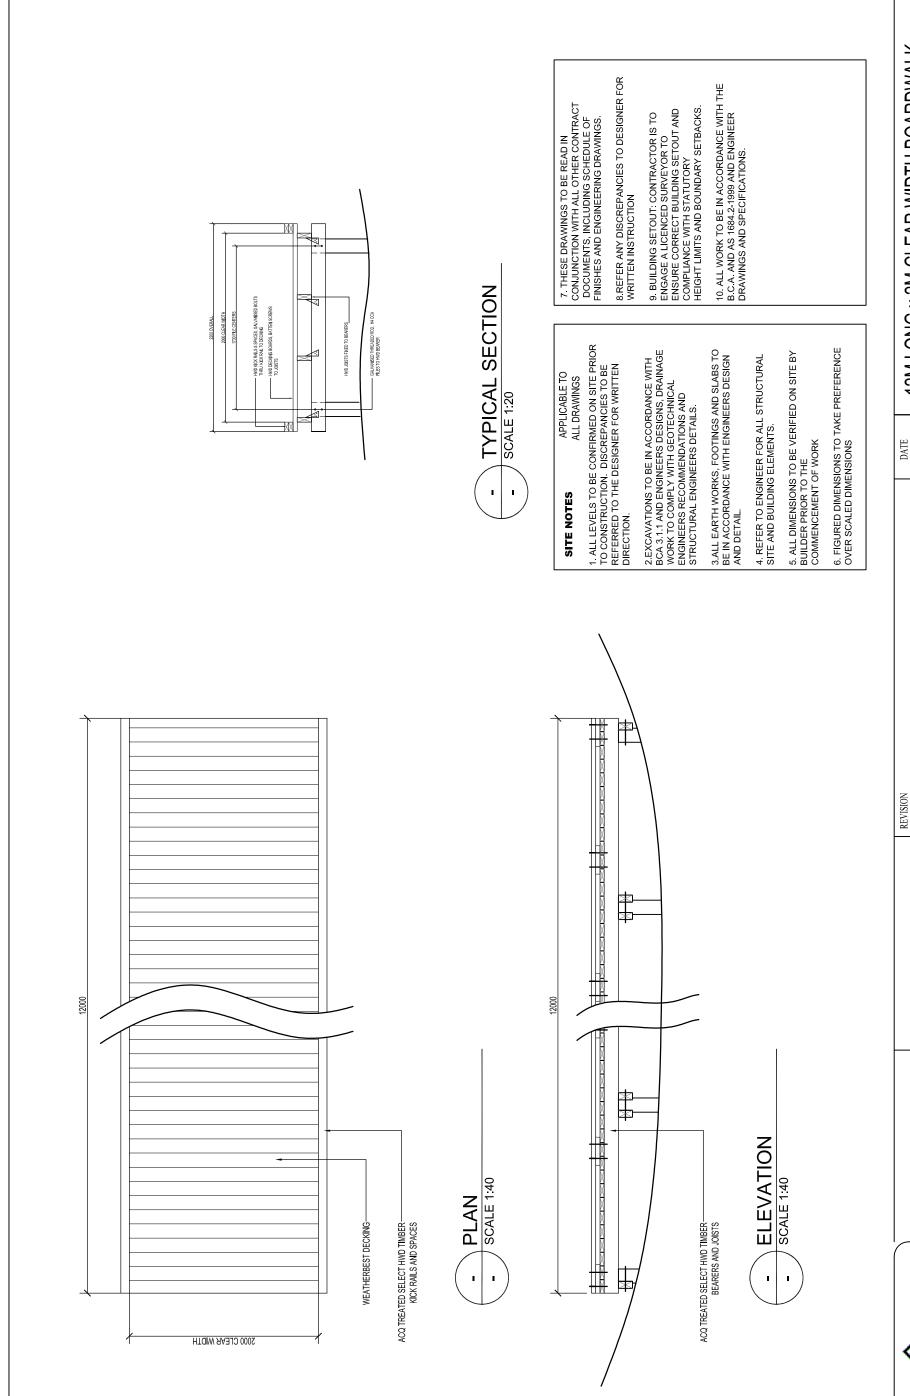

Outside Products design, engineer and manufacture many styles of bridges, boardwalks, viewing platforms and stairs to suit various applications including marine environments, maintenance vehicles, flood loads, golf carts, bicycle ways and disabled access.

Handrailing and finishing options are available to meet your specific site and aesthetic requirements. All products are delivered in kit form ready for onsite assembly.

Contact

Authorised agent Moodie Outdoor Products