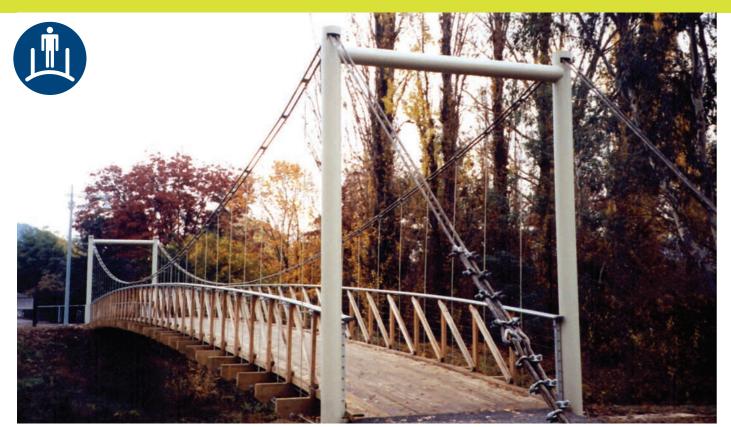

The suspension bridge or commonly known as "swing bridges", are a time-honoured way of crossing waterways and service communities throughout the world. We have taken what is a very old concept of footbridge design and developed it using modern long lasting materials that comply with today's demands. Our bridges are factory pre-fabricated and erected in usually 7-14 days.