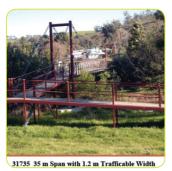

Please read from left to right >>>

31732

31735

31745

31747

31710

31710 10 m Span with 1.2 m

31709