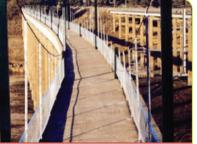

The suspension bridge or commonly known as "swing bridges", are a time-honoured way of crossing waterways and service communities throughout the world. We have taken what is a very old concept of footbridge design and developed it using modern long lasting materials that comply with today's demands. Our bridges are factory pre-fabricated and erected in usually 7-14 days.