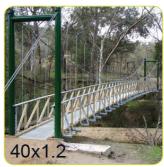

## \* Large standard range

31704

31700

31706

31702

31703

31715 15 m Span with 1.2 m Traffical

31715