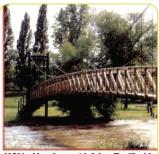

### **\* Large standard range**

\* Custom work is welcomed

31735 35 m Span with 2.4 m Trafficable Width

Cable Bridge Constructions are Australia's only bridge building company dedicated solely to the design, manufacture and installation of pedestrian suspension bridges. With over 15 years experience we have the engineering and construction resources to develop and complete your project from conception to completion.

The suspension bridge or commonly known as "swing bridges", are a time-honoured way of crossing waterways and service communities throughout the world. We have taken what is a very old concept of footbridge design and developed it using modern long lasting materials that comply with today's demands. Our bridges are factory pre-fabricated and erected in usually 7-14 days.