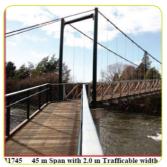

Please read from left to right >>>

31732

31735

31745

31747

31710

31710 10 m Span with 1.2 m

31709