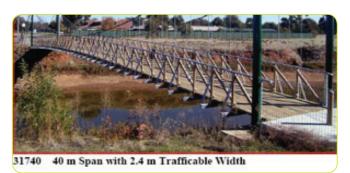

#### **\*** Custom work is welcomed

31736

32741

20+50+20x3.0wide Suspension Bridge-

31748

31730 30 m Span with 1.2 m Trafficable 30921

31740 ชชราช - iractor with iralier ชชราว - (iractor only)

www.moodie.com.au