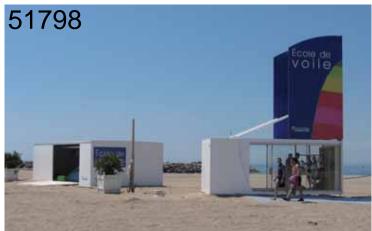

Optional: Graphics to suit

51869

UMP ECO relocatable expanding kiosk 2400x5800x2600 high Stainless steel construction, Vandal Lock-up doors

Optional: Graphics to suit, solar energy Manual expanding sustainable kiosk