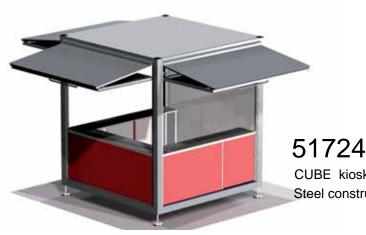

www.ausrooms.com.au

www.ausrooms.com.au

CUBE kiosk relocatable 2400x2400x2800 high Steel construction, Vandal lock-up doors

Eliptical Food Vending Kioisk 51640

51697

FAST modular kiosk 2300x4000x2800 high Sliding stainless steel security Lock-up door