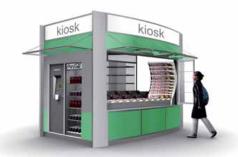

## Collection of kiosks & concession rooms



Arch Kiosk 97026011 2400x2400













2400x2400, 2400x3600 & 2400x5000



## Clear Day relocatable platforms

5800x2300x2500 high

Marine grade stainless steel construction, decking natural wood or Roocycle Enviro WPC

Accessories - Trot Horse play element, seats, settings, fencing barriers, accessible setting, shower tower or litter receptacles.





www.ausrooms.com.au















www.ausrooms.com.au

CUBE kiosk relocatable 2400x2400x2800 high Steel construction, Vandal lock-up doors



Eliptical Food Vending Kioisk 51640





51697

FAST modular kiosk 2300x4000x2800 high Sliding stainless steel security Lock-up door

Optional: Graphics to suit

51869

UMP ECO relocatable expanding kiosk 2400x5800x2600 high Stainless steel construction, Vandal Lock-up doors

Optional: Graphics to suit, solar energy Manual expandin