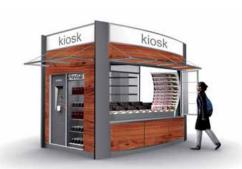

## Collection of kiosks & concession rooms



Arch Kiosk 97026011 2400x2400













2400x2400, 2400x3600 & 2400x5000



## Clear Day relocatable platforms

5800x2300x2500 high

Marine grade stainless steel construction, decking natural wood or Roocycle Enviro WPC

Accessories - Trot Horse play element, seats, settings, fencing barriers, accessible setting, shower tower or litter receptacles.





www.ausrooms.com.au















www.ausrooms.com.au

CUBE kiosk relocatable 2400x2400x2800 high Steel construction, Vandal lock-up doors



Eliptical Food Vending Kioisk 51640





51697

FAST modular kiosk 2300x4000x2800 high Sliding stainless steel security Lock-up door

Optional: Graphics to suit

51869

UMP ECO relocatable expanding kiosk 2400x5800x2600 high Stainless steel construction, Vandal Lock-up doors

Optional: Graphics to suit, solar energy Manual expanding su