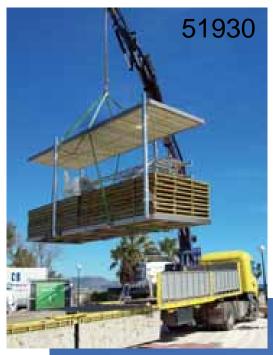

## Clear Day relocatable platforms

5800x2300x2500 high

Marine grade stainless steel construction, decking natural wood or Roocycle Enviro WPC

Accessories - Trot Horse play element, seats, settings, fencing barriers, accessible setting, shower tower or litter receptacles.