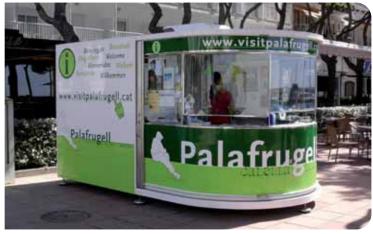

## Collection of kiosks & concession rooms



Arch Kiosk 97026011 2400x2400













2400x2400, 2400x3600 & 2400x5000



## Clear Day relocatable platforms

5800x2300x2500 high

Marine grade stainless steel construction, decking natural wood or Roocycle Enviro WPC

Accessories - Trot Horse play element, seats, settings, fencing barriers, accessible setting, shower tower or litter receptacles.





www.ausrooms.com.au















www.ausrooms.com.au

CUBE kiosk relocatable 2400x2400x2800 high Steel construction, Vandal lock-up doors



Eliptical Food Vending Kioisk 51640





51697

FAST modular kiosk 2300x4000x2800 high Sliding stainless steel security Lock-up door

Optional: Graphics to suit

51869

UMP ECO relocatable expanding kiosk 2400x5800x2600 high Stainless steel construction, Vandal Lock-up doors

Optional: Graphics to suit, solar energy Manual expanding sustainable kiosk





**BARCELONA** 

## UMP relocatable convertible kiosk





www.ausrooms.com.au