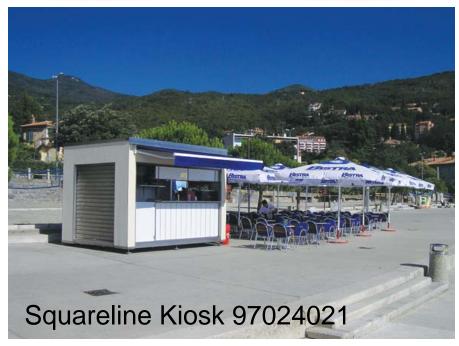

## Collection of kiosks & concession rooms

Arch Kiosk 97026011 2400x2400

2400x2400, 2400x3600 & 2400x5000