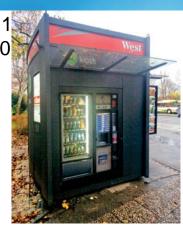

## Collection of kiosks & concession rooms

Arch Kiosk 97026011 2400x2400

2400x2400, 2400x3600 & 2400x5000