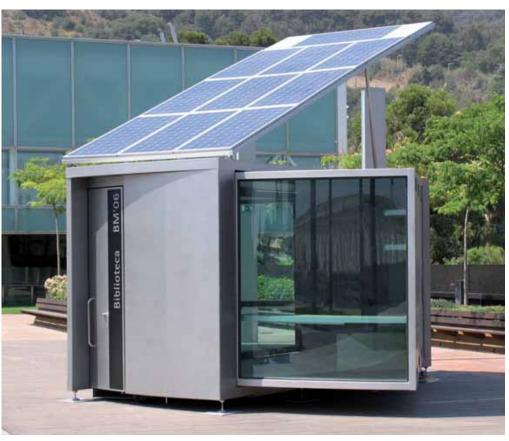

Optional: Graphics to suit

51869

UMP ECO relocatable expanding kiosk 2400x5800x2600 high Stainless steel construction, Vandal Lock-up doors

Optional: Graphics to suit, solar energy Manual expanding sustainable kiosk

**BARCELONA** 