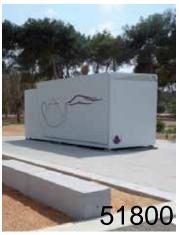

ade stainless steel construction, decking natural wood or Roocycle Enviro WPC

Accessories - Trot Horse play element, seats, settings, fencing barriers, accessible setting, shower tower or litter receptacles.





www.ausrooms.com.au















www.ausrooms.com.au

CUBE kiosk relocatable 2400x2400x2800 high Steel construction, Vandal lock-up doors



Eliptical Food Vending Kioisk 51640





51697

FAST modular kiosk 2300x4000x2800 high Sliding stainless steel security Lock-up door

Optional: Graphics to suit

51869

UMP ECO relocatable expanding kiosk 2400x5800x2600 high Stainless steel construction, Vandal Lock-up doors

Optional: Graphics to suit, solar energy Manual expanding sustainable kiosk





**BARCELONA** 

## UMP relocatable convertible kiosk





www.ausrooms.com.au