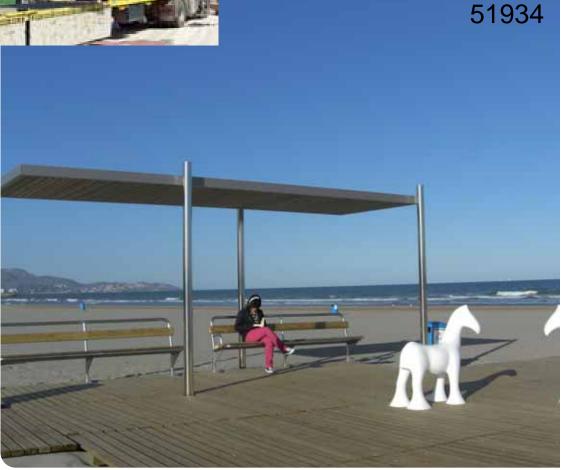

## Clear Day relocatable platforms

5800x2300x2500 high

Marine grade stainless steel construction, decking natural wood or Roocycle Enviro WPC

Accessories - Trot Horse play element, seats, settings, fencing barriers, accessible setting, shower tower or litter receptacles.