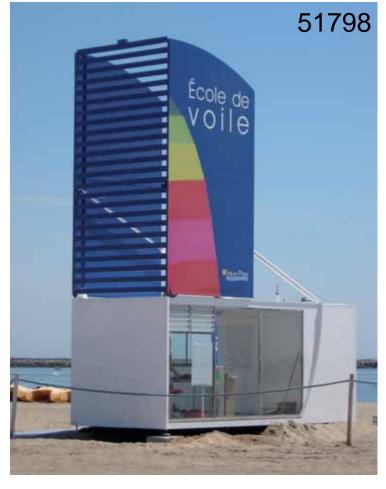

Optional: Graphics to suit

51869

UMP ECO relocatable expanding kiosk 2400x5800x2600 high Stainless steel construction, Vandal Lock-up doors

Optional: Graphics to suit, solar energy Manual expanding sustainable kiosk