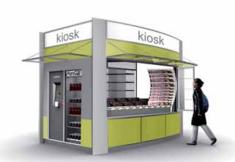

## Collection of kiosks & concession rooms



Arch Kiosk 97026011 2400x2400













2400x2400, 2400x3600 & 2400x5000



## Clear Day relocatable platforms

5800x2300x2500 high

Marine grade stainless steel construction, decking natural wood or Roocycle Enviro WPC

Accessories - Trot Horse play element, seats, settings, fencing barriers, accessible setting, shower tower or litter receptacles.





www.ausrooms.com.au















www.ausrooms.com.au

CUBE kiosk relocatable 2400x2400x2800 high Steel construction, Vandal lock-up doors



Eliptical Food Vending Kioisk 51640





51697

FAST modular kiosk 2300x4000x2800 high Sliding stainless steel security Lock-up door

Optional: Graphics to suit

51869

UMP ECO relocatable expanding kiosk 2400x5800x2600 high Stainless steel construction, Vandal Lock-up doors

Optional: Graphics to suit, solar energy Manual expanding