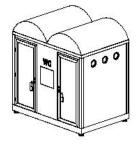

# Sea Breeze Accessible Public Toilets

51590 - Double 2 Door Unit can be ordered as 2D or 1D1A Colours and cladding can be changed by agreement

### 51590 - Sea Breeze 1D

Australian ASA 1428.1 2009 model 2.4x2.8x2.6h