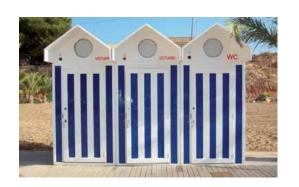

## **Eliptical Style**

51570 - Eliptical double overseas model shown Australian ASA 1428.1 2009 designs are available