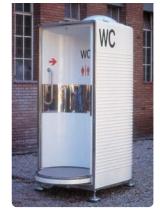

# Sea Breeze Accessible Public Toilets

51590 - Double 2 Door Unit can be ordered as 2D or 1D1A Colours and cladding can be changed by agreement

### 51590 - Sea Breeze 1D

Australian ASA 1428.1 2009 model 2.4x2.8x2.6h