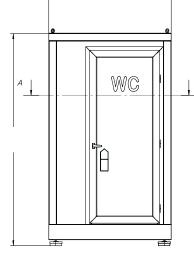

51554 - 4 Door



Brighton Style roof options







www.moodie.com.au

sales@moodie.com.au • 1300 666 343 connects you to your local representative

PO Box 3040 Monash Park NSW 2111 Australia

## Mediterranean Accessible **Public Toilets**



51580 - 3200Lx2300wx2175high overseas model shown.





51580 - Australian 1D model is 2400x2800.







BARCELONA esteva@esteva.com

www.moodie.com.au

Internal finishes

sales@moodie.com.au • 1300 666 343 connects you to your local representative

PO Box 3040 Monash Park NSW 2111 Australia

# Sea Breeze Accessible Public Toilets







51590 - Double 2 Door Unit can be ordered as 2D or 1D1A Colours and cladding can be changed by agreement

### 51590 - Sea Breeze 1D

Australian ASA 1428.1 2009 model 2.4x2.8x2.6h



#### 51590 - Sea Breeze add on





BARCELONA esteva@esteva.com



sales@moodie.com.au • 1300 666 343 connects you to your local representative

PO Box 3040 Monash Park NSW 2111 Australia

www.moodie.com.au