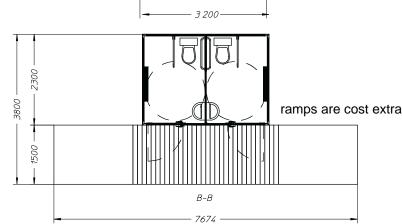

## Mediterranean Accessible **Public Toilets**

51580 - 3200Lx2300wx2175high overseas model shown.

51580 - Australian 1D model is 2400x2800.

BARCELONA esteva@esteva.com

www.moodie.com.au

Internal finishes

sales@moodie.com.au • 1300 666 343 connects you to your local representative