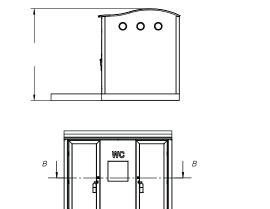

## Mediterranean Accessible **Public Toilets**

51580 - 3200Lx2300wx2175high overseas model shown.

51580 - Australian 1D model is 2400x2800.

BARCELONA esteva@esteva.com

www.moodie.com.au

Internal finishes

sales@moodie.com.au • 1300 666 343 connects you to your local representative