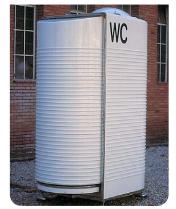

## Mediterranean Accessible **Public Toilets**

51580 - 3200Lx2300wx2175high overseas model shown.

51580 - Australian 1D model is 2400x2800.

BARCELONA esteva@esteva.com

www.moodie.com.au

Internal finishes

sales@moodie.com.au • 1300 666 343 connects you to your local representative