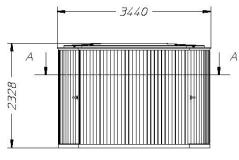

## **Eliptical Style**

51570 - Eliptical double overseas model shown Australian ASA 1428.1 2009 designs are available