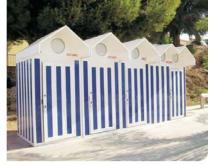

### **Brighton Style**

 51550 - 1 Door
 51552 - 3 Door

 1 door is 1583 wide x 2066 long x 2745 high under eve

portable - prefabricated

51560 - Eliptical WC white 1115 wide x 1710 long x 2500 high

51554 - 4 Door

Brighton Style roof options

www.moodie.com.au

sales@moodie.com.au • 1300 666 343 connects you to your local representative

PO Box 3040 Monash Park NSW 2111 Australia