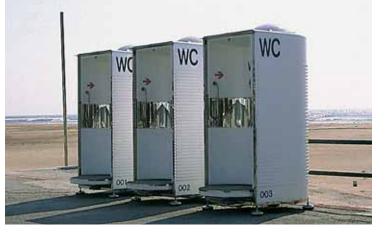

## **Eliptical Style**

51570 - Eliptical double overseas model shown Australian ASA 1428.1 2009 designs are available