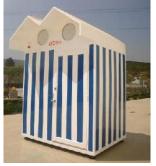

### **Brighton Style**

 51550 - 1 Door
 51552 - 3 Door

 1 door is 1583 wide x 2066 long x 2745 high under eve

portable - prefabricated

51560 - Eliptical WC white 1115 wide x 1710 long x 2500 high

51554 - 4 Door

Brighton Style roof options

www.moodie.com.au

sales@moodie.com.au • 1300 666 343 connects you to your local representative

PO Box 3040 Monash Park NSW 2111 Australia