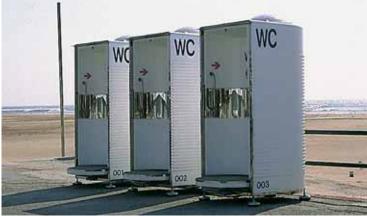

### **Brighton Style**

 51550 - 1 Door
 51552 - 3 Door

 1 door is 1583 wide x 2066 long x 2745 high under eve

portable - prefabricated

51560 - Eliptical WC white 1115 wide x 1710 long x 2500 high

51554 - 4 Door