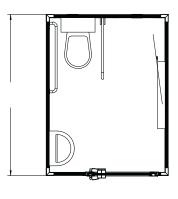

## Mediterranean Accessible **Public Toilets**

51580 - 3200Lx2300wx2175high overseas model shown.

51580 - Australian 1D model is 2400x2800.

BARCELONA esteva@esteva.com

www.moodie.com.au

Internal finishes

sales@moodie.com.au • 1300 666 343 connects you to your local representative