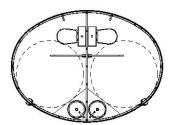

## **Eliptical Style**

51570 - Eliptical double overseas model shown Australian ASA 1428.1 2009 designs are available