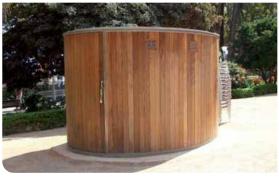

## **Eliptical Style**

51570 - Eliptical double overseas model shown Australian ASA 1428.1 2009 designs are available