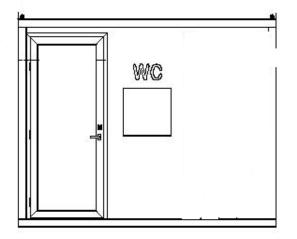

### **Brighton Style**

 51550 - 1 Door
 51552 - 3 Door

 1 door is 1583 wide x 2066 long x 2745 high under eve

portable - prefabricated

51560 - Eliptical WC white 1115 wide x 1710 long x 2500 high

51554 - 4 Door