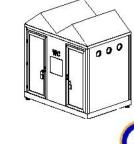

## **Eliptical Style**

51570 - Eliptical double overseas model shown Australian ASA 1428.1 2009 designs are available

### **Brighton Style**

 51550 - 1 Door
 51552 - 3 Door

 1 door is 1583 wide x 2066 long x 2745 high under eve

portable - prefabricated

51560 - Eliptical WC white 1115 wide x 1710 long x 2500 high

51554 - 4 Door