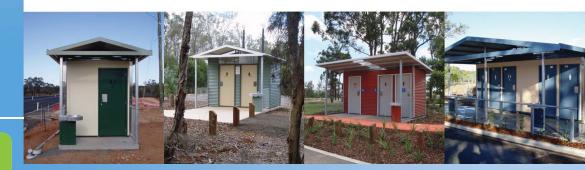

## Our **Solutions**

The buildings below are our range of Pre-designed and engineered buildings, that can be customised to suit your needs. Each range has a unique architectural style, with most models able to be configured to suit sewer/septic, collection well or an on-site treatment waste system. If your project requires a larger quantity of booths or a unique architectural design, please see our Conablue Architectural Solutions section.

## **Roof Profile Variants**

Gable

Moodie

Single-Plane