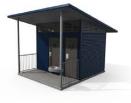

## Our **Solutions**

The buildings below are our range of Pre-designed and engineered buildings, that can be customised to suit your needs. Each range has a unique architectural style, with most models able to be configured to suit sewer/septic, collection well or an on-site treatment waste system. If your project requires a larger quantity of booths or a unique architectural design, please see our Conablue Architectural Solutions section.

## **Roof Profile Variants**

Gable

Moodie

Single-Plane