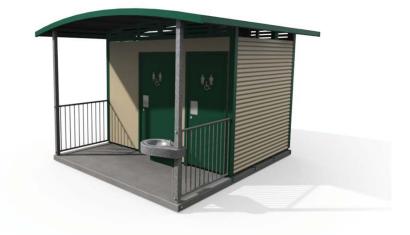

# Prefabricated Restrooms

## Our **Solutions**

The buildings below are our range of Pre-designed and engineered buildings, that can be customised to suit your needs. Each range has a unique architectural style, with most models able to be configured to suit sewer/septic, collection well or an on-site treatment waste system. If your project requires a larger quantity of booths or a unique architectural design, please see our Conablue Architectural Solutions section.