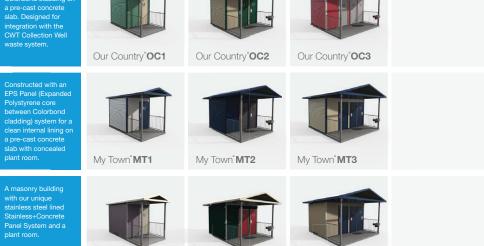

## Our **Solutions**

The buildings below are our range of Pre-designed and engineered buildings, that can be customised to suit your needs. Each range has a unique architectural style, with most models able to be configured to suit sewer/septic, collection well or an on-site treatment waste system. If your project requires a larger quantity of booths or a unique architectural design, please see our Conablue Architectural Solutions section.