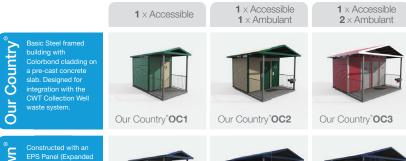

## Our **Solutions**

The buildings below are our range of Pre-designed and engineered buildings, that can be customised to suit your needs. Each range has a unique architectural style, with most models able to be configured to suit sewer/septic, collection well or an on-site treatment waste system. If your project requires a larger quantity of booths or a unique architectural design, please see our Conablue Architectural Solutions section.