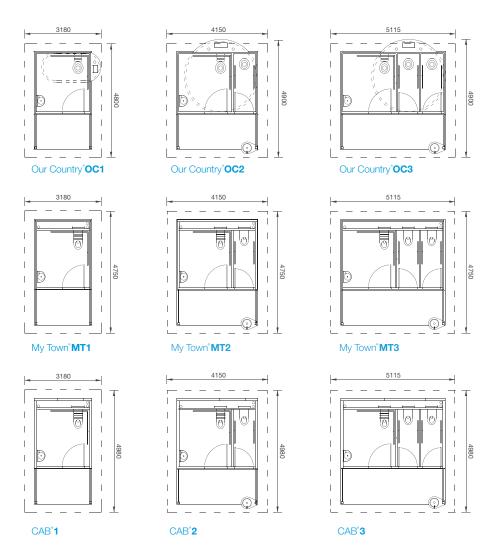

## Our **Solutions**

The buildings below are our range of Pre-designed and engineered buildings, that can be customised to suit your needs. Each range has a unique architectural style, with most models able to be configured to suit sewer/septic, collection well or an on-site treatment waste system. If your project requires a larger quantity of booths or a unique architectural design, please see our Conablue Architectural Solutions section.