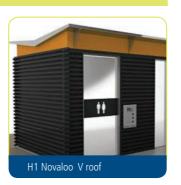

Art work

Telstra remote locking

Stainless steel cladding

V shape or curved coloubond™ clad roof

Aluminium gutters & downpipes

Custom designed roof shapes and materials

Sky lights / Translucent panels

CORION™ seamless wall cladding

Skillion & gable roof styles available

Toilet pan stainless steel. Note backrest and vents for air drying