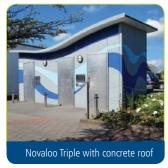

### **FLEXIBILITY IN DESIGN**

NOVALOO toilets are available as single, twin and triple units. The base structure based on a precast concrete floor/ slab and a marine grade aluminium frame allows for variety of cladding materials and finishes, a variety of roof designs and internal finishes. Therefore NOVALOO toilets can be designed and purpose built to suit any streetscape.