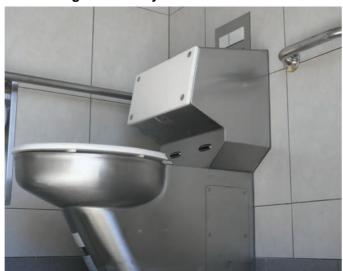

mated operation

Art work

Telstra remote locking

Stainless steel cladding

V shape or curved coloubond™ clad roof

Aluminium gutters & downpipes

#### **AUTOMATED FEATURES**

Automated door operation

Touch free soap water & hand drying

Usage recording for statistical purposes

Voice messages & background music

Status indicator lights and panels

Auto lock up of toilet at night & unlock in the morning at pre-set times Auto toilet flush

March 15 2013 Australian made version features revised sub base assembly. Ref to office for full details. Optional fully imported from New Zealand. 300mm Precast concrete slab including service connections

Custom designed roof shapes and materials

Sky lights / Translucent panels

CORION™ seamless wall cladding

Skillion & gable roof styles available



Toilet pan stainless steel. Note backrest and vents for air drying

# **NOVALOO**

## **5 Star Restrooms**



# **For Better Public Sanitation**

- > SAFE & VANDAL RESISTANT
- > LOW MAINTENANCE
- > EASY INSTALLATION & RELOCATABILITY
- > ARCHITECTURAL VERSATILITY
- > AS 1428.1-2009 COMPLIANT
- > BUILDING CODE OF AUSTRALIA

March 15 2013 Australian made version features revised sub base assembly. Ref to office for full details



Transported in one piece



Floor with concealed services



Novaloo - Cairns 2D with awning and skillion roof



Novaloo - Katherine 2D with curved Roof

sales@moodie.com.au • 1300 666 343 connects you to your local representative

www.moodie.com.au

# **RESOURCE GUIDE 10.5 v2**



# **RESOURCE GUIDE 10.5 v2**



\* Custom work is welcomed

# **NOVALOO – 2012 Pre