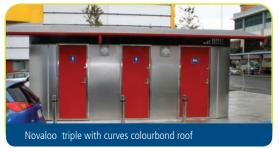

### **FLEXIBILITY IN DESIGN**

NOVALOO toilets are available as single, twin and triple units. The base structure based on a precast concrete floor/ slab and a marine grade aluminium frame allows for variety of cladding materials and finishes, a variety of roof designs and internal finishes. Therefore NOVALOO toilets can be designed and purpose built to suit any streetscape.