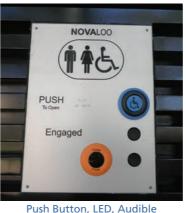

#### **AUTOMATED FEATURES**

Automated door operation

Touch free soap water & hand drying

Usage recording for statistical purposes

Voice messages & background music

Status indicator lights and panels

Auto lock up of toilet at night & unlock in the morning at pre-set times Auto toilet flush