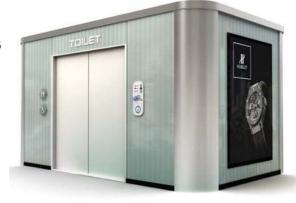

#### Toilet 703 MODEL 97036031

▼ 603 Layout Manual or Automatic toilet with two user cubicles: Unisex & disabled / men user space with a facade made of stainless steel. Curved corners in zinced steel painted (standard) or stainless steel AISI 304 optional

#### Toilet 703 MODEL 97036042

▼ 604 Layout in Manual or Automatic toilet with 3 cubicles (people with disabilities, men, women) with a facade made of stainless steel, city lights and glass awning shelter.

#### Toilet 703 MODEL 97036052 ▼ 605 style Layout Classic toilet with three user-cubicles (people with disabilities, men, women) with gray facade similar to stainless steel.

Toilet 704 MODEL 97047060 ▼ Style 704 706 layouts for Camp site with showers and classic manual oilets. Note: ventilated facade