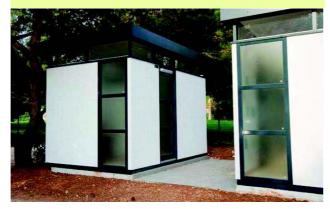

#### Toilet 703 MODEL 97036031

▼ 603 Layout Manual or Automatic toilet with two user cubicles: Unisex & disabled / men user space with a facade made of stainless steel. Curved corners in zinced steel painted (standard) or stainless steel AISI 304 optional

Public toilet 704 - MODEL 97046015

601 layout Manual or Automatic public toilet

automatic sliding doors. The facade is made of

Composite woodtech

TWINSON facade

with a single user cubicle space and equiped with