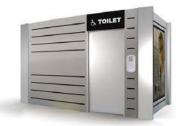

#### Toilet 703 MODEL 97036042

▼ 604 Layout in Manual or Automatic toilet with 3 cubicles (people with disabilities, men, women) with a facade made of stainless steel, city lights and glass awning shelter.