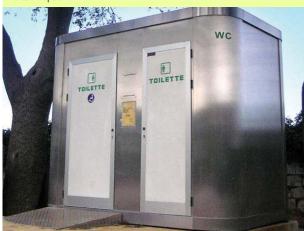

#### Toilet 703 MODEL 97036031

▼ 603 Layout Manual or Automatic toilet with two user cubicles: Unisex & disabled / men user space with a facade made of stainless steel. Curved corners in zinced steel painted (standard) or stainless steel AISI 304 optional