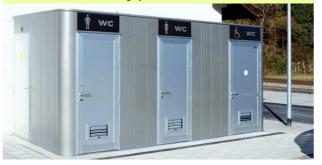

#### Toilet 703 MODEL 97036052 ▼ 605 style Layout Classic toilet with three user-cubicles (people with disabilities, men, women) with gray facade similar to stainless steel.

Toilet 704 MODEL 97047060 ▼ Style 704 706 layouts for Camp site with showers and classic manual oilets. Note: ventilated facade

### **\*** Large standard range

Unisex cubicle: men, women, disabled., with STANDARD

wc th

Toilet 703 MODEL 97036011

antracit facade.

601 style Layout Manual or Automatic toilet.