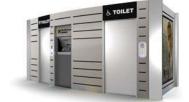

#### Toilet 703 MODEL 97036031

▼ 603 Layout Manual or Automatic toilet with two user cubicles: Unisex & disabled / men user space with a facade made of stainless steel. Curved corners in zinced steel painted (standard) or stainless steel AISI 304 optional