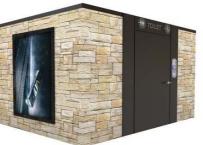

Toilet 704 STONE AGE MODEL 97047180 Automatic self cleaning or classic manual public toilet from exceptional series products group. 4,8 x 2,5 m with stone patterned facade

sales@moodie.com.au • 1300 666 343 connects you to your local representative