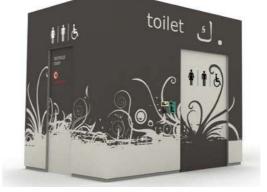

## \* Large standard range

Toilet 704 ORNAMENTAL MODEL 97047140 Automatic self cleaning or classic manual type of public toilet from exceptionl series products group

request different pattern of facade or your own patter