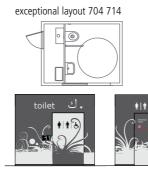

## \* Large standard range

Toilet 704 ORNAMENTAL MODEL 97047140 Automatic self cleaning or classic manual type of public toilet from exceptionl series products group

request different pattern of facade or your own patter