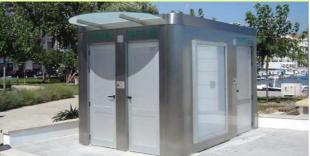

#### Toilet 703 MODEL 97036042

▼ 604 Layout in Manual or Automatic toilet with 3 cubicles (people with disabilities, men, women) with a facade made of stainless steel, city lights and glass awning shelter.

97090000

97070001

97080000

sales@moodie.com.au • 1300 666 343 connects you to your local representative

Public toilet 704 - MODEL 97046030 603 layout Manual or Automatic toilet, two cubicles with stainless steel facade. Amsterdam, Netherlands.