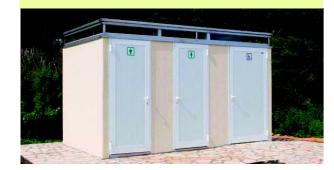

#### Toilet 703 MODEL 97036042

▼ 604 Layout in Manual or Automatic toilet with 3 cubicles (people with disabilities, men, women) with a facade made of stainless steel, city lights and glass awning shelter.

#### Toilet 703 MODEL 97036052 ▼ 605 style Layout Classic toilet with three user-cubicles (people with disabilities, men, women) with gray facade similar to stainless steel.

Toilet 704 MODEL 97047060 ▼ Style 704 706 layouts for Camp site with showers and classic manual oilets. Note: ventilated facade