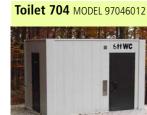

Toilet 704 MODEL 97047010 ▼ Style 704 701 layouts for Camp site with classic manual toilets

Toilet 704 MODEL 97046020

sales@moodie.com.au • 1300 666 343 connects you to your local representative

**\* Custom work is welcomed** 

Style 704 701 layouts for Camp site with classic manual toilets 97046012

PO Box 3040 Monash Park NSW 2111 Australia

www.moodie.com.au

 $\hat{\mathbf{T}}$ 