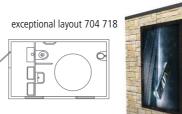

Toilet 704 STONE AGE MODEL 97047180 Automatic self cleaning or classic manual public toilet from exceptional series products group. 4,8 x 2,5 m with stone patterned facade

sales@moodie.com.au • 1300 666 343 connects you to your local representative