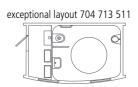

#### Toilet 704 IMPLOSION MODEL 97047130 one cubicle / UNISEX 4,8 x 2,5 m with HPL facade

exceptional layout 704 713 512